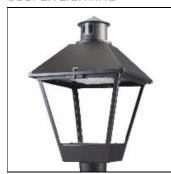

## Product data sheet

LXF/LXT LEXINGTON HID/LED LXF.LXT-PA1-100-727-U-5WQ-A

COOPER LIGHTING

Aluminum housing, top, and base, Greater than 98% life at 60,000 hours ( $40^{\circ}$ C) (LED), Up to 140 lumens per watt, Lumen packages ranging from 2,000 – 11,000 lumens, Self-aligning pole-top fitter fits 2-3/8" and 3" O.D. tenons, Optional NEMA photocontrol receptacle, Five-year warranty (LED)

Mounting mode

Pole top mounted

Shape and measurements

Height: 10.00 in Diameter: 14.00 in

Adjustability

Fixed

Electric

System power: 96 W