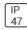

## Product data sheet

LXF/LXT LEXINGTON HID/LED LXF.LXT-PA1-100-727-U-5WQ-A

COOPER LIGHTING







Aluminum housing, top, and base, Greater than 98% life at 60,000 hours ( $40^{\circ}$ C) (LED), Up to 140 lumens per watt, Lumen packages ranging from 2,000 – 11,000 lumens, Self-aligning pole-top fitter fits 2-3/8" and 3" O.D. tenons, Optional NEMA photocontrol receptacle, Five-year warranty (LED)

## Light output 1 (integrated)



| Lamp type          | LED     | CCT         | 2700 K |
|--------------------|---------|-------------|--------|
| Nominal lamp power | 96 W    | CRI         | 70     |
| Total flux         | 8377 lm | LOR         | 100%   |
| Luminous efficacy  | 87 lm/W | ULOR        | 4%     |
|                    |         | Total power | 96 W   |

Mounting mode

Pole top mounted

Shape and measurements

Height: 10.00 in Diameter: 14.00 in

Adjustability

Fixed

Electric