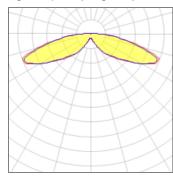

## Light output 1 (integrated)

| Lamp type          | LED     | CCT         | 2700 K |
|--------------------|---------|-------------|--------|
| Nominal lamp power | 96 W    | CRI         | 70     |
| Total flux         | 8377 lm | LOR         | 100%   |
| Luminous efficacy  | 87 lm/W | ULOR        | 4%     |
|                    |         | Total power | 96 W   |