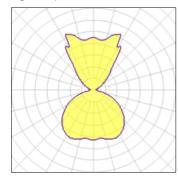

## 1 x Halogen low voltage lamp without reflector

| Nominal lamp power | 230 W   | Socket      | E27     |
|--------------------|---------|-------------|---------|
| Lamp flux          | 4210 lm | LOR         | 51%     |
| Luminous efficacy  | 9 lm/W  | ULOR        | 21%     |
| CCT                | 2821 K  | Total flux  | 2127 lm |
| CRI                | 99      | Total power | 230 W   |