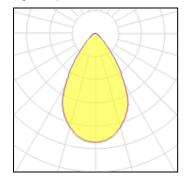

## Product data sheet

MIRAGE 3 C110 VITALITY IP65 WIDE SEMI-SPEC

WHITECROFT

See lamps to select output and colur variants MIRAGE 3 recessed downlighter semi specular reflector, wide distribution. IP65 rated from below. Emergency Output:- 8w - 40% 16.6w - 20% 26.5w - 12% 35w - 9%