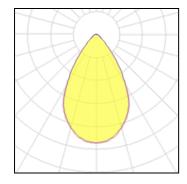

## Product data sheet

MIRAGE 3 C110 VITALITY IP65 WIDE SEMI-SPEC

WHITECROFT

See lamps to select output and colur variants MIRAGE 3 recessed downlighter semi specular reflector, wide distribution. IP65 rated from below. Emergency Output:- 8w - 40% 16.6w - 20% 26.5w - 12% 35w - 9%