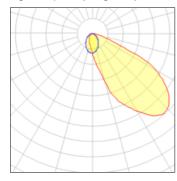

## Light output 1 (integrated)

| Lamp type          | LED     | CCT         | 3000 K |
|--------------------|---------|-------------|--------|
| Nominal lamp power | 2.2 W   | CRI         | 80     |
| Total flux         | 31 lm   | LOR         | 100%   |
| Luminous efficacy  | 14 lm/W | Total power | 2.2 W  |