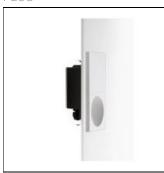

## Product data sheet

THEBLOCKOFLIGHT 09.3310.01/PW LED/2,2W

FLOS

Semi-embedded signalling lamp for indoor or outdoor use. Non-regulable 100-240V, 50-60Hz power supply and 500 mm power cable included.

Mounting mode

Wall mounted

Shape and measurements

Length: 2.95 in Width: 0.28 in Height: 5.91 in

Adjustability

Fixed

Electric

System power: 2.2 W Appliance Class: I