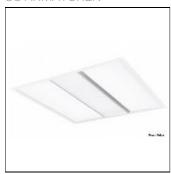

# Product data sheet

MULTI CONCEPT VELIOS WHITE 2280LM 3000K RA>80 ON/OFF 5703821174084

SG ARMATUREN

Multi Concept is a flexible, recessed luminaire that is designed to meet future requirements. The luminaire can be combined in a variety of ways using the three components (luminaire housing, insertable LED unit and front cover). Thus, Multi Concept is adaptable to a room's function in terms of design and lighting technology and the lighting can be optimised when the function of a room is changed. Light distribution Direct Light source LED 22W 3000K Ra>80 SDCM 3 L80/B10 >60,000 hrs Control/Dimming On/Off Protection Class I IP20 Materials and finish Housing: Sheet steel Colour: White (Pure white, 25% gloss) Optics: PMMA (Acrylate) Mounting/Connection Recessed, Indoor Max. luminaires per circuit breaker: B10: 41, B16: 65, C10: 68, C16: 111

## Shape and measurements

Length: 23.43 in Width: 23.43 in Height: 4.09 in