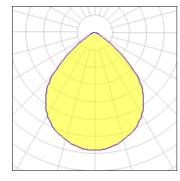

## Light output 1 (integrated)

| Lamp type          | LED      | CCT         | 4000 K |
|--------------------|----------|-------------|--------|
| Nominal lamp power | 10.2 W   | CRI         | 80     |
| Total flux         | 1204 lm  | LOR         | 100%   |
| Luminous efficacy  | 118 lm/W | Total power | 10.2 W |