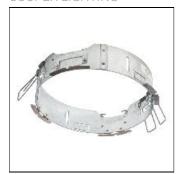

## Product data sheet

LDRT8B LED 8" ROUND RECESSED RETROFIT DOWNLIGHT LD8B10D010 ER8B10840 8LBS0WMH

COOPER LIGHTING

Retrofit, remodel, install from below, downlight or wall wash, Excellent light control and low aperture brightness, Available for shallow or standard plenums; ENERGY STAR® qualified, Spun aluminum reflectors in a variety of finishes, 6 color temperatures: 2400K, 2700K, 3000K, 3500K, 4000K and 5000K CCT, CRI: 80, 90 or 97; D2W™ option from 3000K to 1850K, W2N Tunable White 2700K-6500K or 2000K-5000K, Lumens: 1,000-20,000; 0-10V dimming down to 1%, WaveLinx and DLVP connected lighting systems compatibility, 5-year warranty

Mounting mode

Ceiling recessed

Shape and measurements

Height: 0.39 in Diameter: 8.00 in

Adjustability

Fixed

Electric

System power: 10.2 W