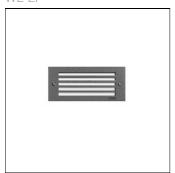

# Product data sheet

STG209 IP55:LED-4/4W/3K 133-0331

WE-EF

IP55, Class I. IK10. Marine-grade, die-cast aluminium alloy. 5CE superior corrosion protection including PCS hardware. Silicone rubber gasket. Polycarbonate main lens. Two cable entries. Factory installed LED circuit board. Integral EC electronic converter. A pre-installation blockout is available and recommended for mounting in concrete walls. To be ordered separately.

# Shape and measurements

Length: 8.07 in Width: 3.62 in Height: 3.27 in Weight: 0.9 kg