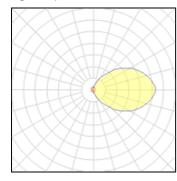

#### Light output 1

#### 4 x LED

| Nominal lamp power | 1 W     | LOR         | 12%   |
|--------------------|---------|-------------|-------|
| Lamp flux          | 155 lm  | ULOR        | 6%    |
| Luminous efficacy  | 14 lm/W | Total flux  | 75 lm |
| CCT                | 3000 K  | Total power | 5.5 W |
| CRI                | 80      |             |       |