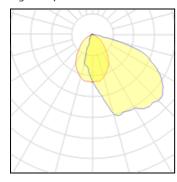

## Light output 1

## 1 x High pressure sodium vapour lamp

| Nominal lamp power | 70 W    | Socket      | Rx7S    |
|--------------------|---------|-------------|---------|
| Lamp flux          | 6000 lm | LOR         | 64%     |
| Luminous efficacy  | 43 lm/W | Total flux  | 3854 lm |
| CCT                | 2000 K  | Total power | 88.88 W |
| CRI                | 20      |             |         |