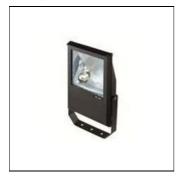

## Product data sheet

S0070 HPS 70W DOUBLE ENDED LAMP S0701

NIKKON

NIKKON S0701 S0070 Floodlight c/w HPS 70W Double Ended Lamp

Mounting mode

Pole top mounted

Shape and measurements

Length: 3.94 in Width: 3.94 in Height: 3.94 in

Adjustability

Rotatable, Tiltable

Electric

System power: 88.88 W