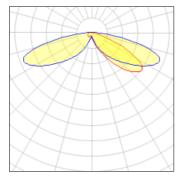

## Light output 1 (integrated)

| Lamp type          | LED      | CCT         | 5000 K |
|--------------------|----------|-------------|--------|
| Nominal lamp power | 21 W     | CRI         | 70     |
| Total flux         | 2563 lm  | LOR         | 100%   |
| Luminous efficacy  | 122 lm/W | ULOR        | 4%     |
|                    |          | Total power | 21 W   |
|                    |          |             |        |