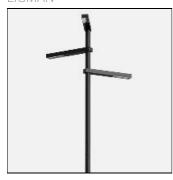

## Product data sheet

LIGHT LINEAR DENVER 4 STREET AND AREA LUMINAIRES DE-20034-T3-W40

LIGMAN

- Lamp LED - CRI Ra > 80 - MacAdam Ellipse 3 SDCM - Colour 3000K and 4000K - Die-cast aluminium housing and extruded aluminium column pre-treated before powder coating ensuring high corrosion resistance - Stainless steel fasteners in grade 316 - Durable silicone rubber gasket - Clear toughened glass - Maximum wind load resistance is 100 km/h - Surge protection 10kV

Mounting mode

Standing / Bollard, Pole top mounted

Shape and measurements

Length: 76.18 in Width: 5.91 in Height: 3.54 in Weight: 48 kg

Adjustability

Fixed

Design

Color of housing: Black, White, Silver gray