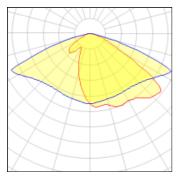

## Light output 2 (integrated)

| Lamp type          | LED      | CCT         | 4032 K |
|--------------------|----------|-------------|--------|
| Nominal lamp power | 155 W    | CRI         | 80     |
| Total flux         | 15976 lm | LOR         | 100%   |
| Luminous efficacy  | 103 lm/W | Total power | 155 W  |