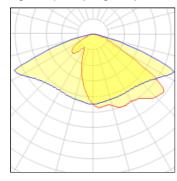

## Light output 1 (integrated)

| Lamp type          | LED      | CCT         | 4032 K |
|--------------------|----------|-------------|--------|
| Nominal lamp power | 155 W    | CRI         | 80     |
| Total flux         | 15976 lm | LOR         | 100%   |
| Luminous efficacy  | 103 lm/W | Total power | 155 W  |

## Light output 2 (integrated)

| Lamp type          | LED      | CCT         | 4032 K |
|--------------------|----------|-------------|--------|
| Nominal lamp power | 155 W    | CRI         | 80     |
| Total flux         | 15976 lm | LOR         | 100%   |
| Luminous efficacy  | 103 lm/W | Total power | 155 W  |

## Light output 3 (integrated)

| Lamp type          | LED      | CCT         | 4032 K |
|--------------------|----------|-------------|--------|
| Nominal lamp power | 155 W    | CRI         | 80     |
| Total flux         | 15976 lm | LOR         | 100%   |
| Luminous efficacy  | 103 lm/W | Total power | 155 W  |