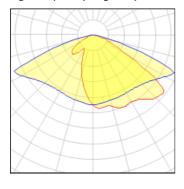

## Light output 1 (integrated)

| Lamp type          | LED      | CCT         | 4032 K |
|--------------------|----------|-------------|--------|
| Nominal lamp power | 155 W    | CRI         | 80     |
| Total flux         | 15976 lm | LOR         | 100%   |
| Luminous efficacy  | 103 lm/W | Total power | 155 W  |