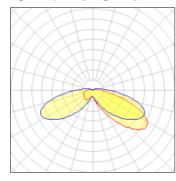

## Light output 1 (integrated)

| Lamp type          | LED     | CCT         | 5000 K |
|--------------------|---------|-------------|--------|
| Nominal lamp power | 96 W    | CRI         | 70     |
| Total flux         | 9284 lm | LOR         | 100%   |
| Luminous efficacy  | 97 lm/W | ULOR        | 8%     |
|                    |         | Total power | 96 W   |