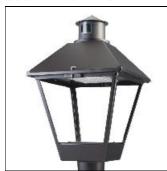

## Product data sheet

LXF/LXT LEXINGTON HID/LED LXF.LXT-PA1-100-750-U-T3-FL

COOPER LIGHTING

Aluminum housing, top, and base, Greater than 98% life at 60,000 hours ( $40^{\circ}$ C) (LED), Up to 140 lumens per watt, Lumen packages ranging from 2,000 – 11,000 lumens, Self-aligning pole-top fitter fits 2-3/8" and 3" O.D. tenons, Optional NEMA photocontrol receptacle, Five-year warranty (LED)

Mounting mode

Pole top mounted

Shape and measurements

Height: 10.00 in Diameter: 14.00 in

Adjustability

Fixed

Electric

System power: 96 W