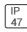

## Product data sheet

LXF/LXT LEXINGTON HID/LED LXF.LXT-PA1-100-750-U-T3-FL

COOPER LIGHTING







Aluminum housing, top, and base, Greater than 98% life at 60,000 hours ( $40^{\circ}$ C) (LED), Up to 140 lumens per watt, Lumen packages ranging from 2,000 – 11,000 lumens, Self-aligning pole-top fitter fits 2-3/8" and 3" O.D. tenons, Optional NEMA photocontrol receptacle, Five-year warranty (LED)

## Light output 1 (integrated)



| Lamp type          | LED     | CCT         | 5000 K |
|--------------------|---------|-------------|--------|
| Nominal lamp power | 96 W    | CRI         | 70     |
| Total flux         | 9284 lm | LOR         | 100%   |
| Luminous efficacy  | 97 lm/W | ULOR        | 8%     |
|                    |         | Total power | 96 W   |

Mounting mode

Pole top mounted

Shape and measurements

Height: 10.00 in Diameter: 14.00 in

Adjustability

Fixed

Electric