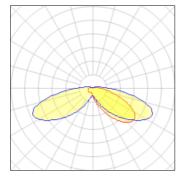

## Light output 1 (integrated)

| Lamp type          | LED     | CCT         | 3000 K |
|--------------------|---------|-------------|--------|
| 1 31               |         |             |        |
| Nominal lamp power | 54 W    | CRI         | 70     |
| Total flux         | 5349 lm | LOR         | 100%   |
| Luminous efficacy  | 99 lm/W | ULOR        | 9%     |
|                    |         | Total power | 54 W   |