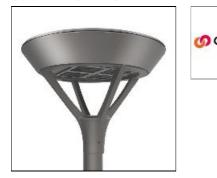

## Product data sheet

PMM MESA PMM-SA1C-740-U-SL4-HSS COOPER LIGHTING

Die-cast aluminum housing and door, Lumens packages ranging from 3,000 - 29,000 lumens, Choice of 13 high-efficiency, patented AccuLED Optics™, Base casting slip fits over a standard 3" O.D. tenon, Wall, single and dual-mount configurations available, 10kV/10vkA surge protection standard, LED fixture features a five-year warranty