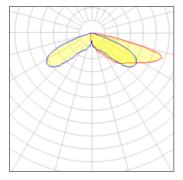

## Light output 1 (integrated)

| Lamp type          | LED     | CCT         | 4000 K |
|--------------------|---------|-------------|--------|
| Nominal lamp power | 59 W    | CRI         | 70     |
| Total flux         | 5187 lm | LOR         | 100%   |
| Luminous efficacy  | 88 lm/W | Total power | 59 W   |