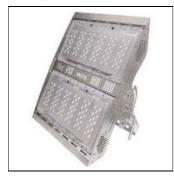

## Product data sheet

360W HEAVY DUTY HIGH WATTAGE LED FLOODLIGHT (MB51) (5000K) LEDXION AEROS SERIES K10130

NIKKON

NIKKON LEDXION AEROS SERIES K10130 360W Heavy Duty High Wattage LED Floodlight (MB51) (5000K)

## Light output 1

| 1 x LED            |          |
|--------------------|----------|
| Nominal lamp power | 360 W    |
| Lamp flux          | 50400 lm |
| Luminous efficacy  | 108 lm/W |
| CCT                | 4948 K   |
| CRI                | 99       |