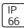

## Product data sheet

360W HEAVY DUTY HIGH WATTAGE LED FLOODLIGHT (MB51) (5000K) LEDXION AEROS SERIES K10130

NIKKON







NIKKON LEDXION AEROS SERIES K10130 360W Heavy Duty High Wattage LED Floodlight (MB51) (5000K)

## Light output 1



| 1 x LED            |          |
|--------------------|----------|
| Nominal lamp power | 360 W    |
| Lamp flux          | 50400 lm |
| Luminous efficacy  | 108 lm/W |
| CCT                | 4948 K   |
| CRI                | 99       |

D W LOR 83%
I Im Total flux 41858 Im
I/W Total power 386.2 W
8 K

Mounting mode

Pole integrated

Shape and measurements

Length: 3.94 in Width: 3.94 in Height: 3.94 in

Adjustability

Tiltable

Electric

System power: 386.2 W

Protection

IP: 66