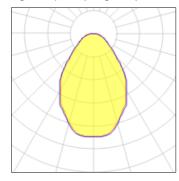

## Light output 1 (integrated)

| Lamp type          | LED     | CCT         | 3000 K |
|--------------------|---------|-------------|--------|
| Nominal lamp power | 12 W    | CRI         | 80     |
| Total flux         | 720 lm  | LOR         | 100%   |
| Luminous efficacy  | 60 lm/W | Total power | 12 W   |