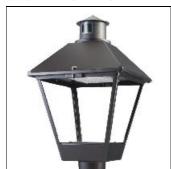

## Product data sheet

LXF/LXT LEXINGTON HID/LED LXF.LXT-PA1-40-760-U-T4W-TL

COOPER LIGHTING

Aluminum housing, top, and base, Greater than 98% life at 60,000 hours ( $40^{\circ}$ C) (LED), Up to 140 lumens per watt, Lumen packages ranging from 2,000 – 11,000 lumens, Self-aligning pole-top fitter fits 2-3/8" and 3" O.D. tenons, Optional NEMA photocontrol receptacle, Five-year warranty (LED)

Mounting mode

Pole top mounted

Shape and measurements

Height: 10.00 in Diameter: 14.00 in

Adjustability

Fixed

Electric

System power: 40 W