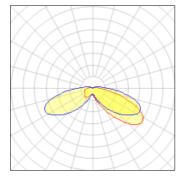

## Light output 1 (integrated)

| Lamp type          | LED      | CCT         | 5000 K |
|--------------------|----------|-------------|--------|
| Nominal lamp power | 54 W     | CRI         | 70     |
| Total flux         | 6004 lm  | LOR         | 100%   |
| Luminous efficacy  | 111 lm/W | ULOR        | 8%     |
|                    |          | Total power | 54 W   |