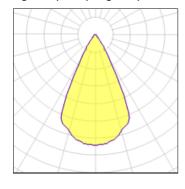

## Light output 2 (integrated)

| Lamp type          | LED     | CCT         | 2700 K |
|--------------------|---------|-------------|--------|
| Nominal lamp power | 2.75 W  | CRI         | 90     |
| Total flux         | 183 lm  | LOR         | 100%   |
| Luminous efficacy  | 67 lm/W | Total power | 2.75 W |