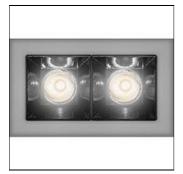

## Product data sheet

SHARP RECESSED TRIM 2X 6W 927 VERY WIDE FLOOD BLACK EXT.DRV + SCREEN 2X WHITE AF05204+AF95101

ARTEMIDE

SHARP RECESSED TRIM 2X 6W 927 VERY WIDE FLOOD BLACK EXT.DRV + SCREEN 2X WHITE

Mounting mode

Ceiling recessed

Shape and measurements

Length: 2.17 in Width: 3.54 in Height: 1.69 in

Adjustability

Fixed

Electric

System power: 5.5 W