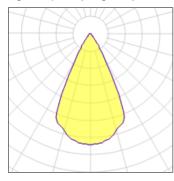

## Light output 1 (integrated)

| Lamp type          | LED     | CCT         | 2700 K |
|--------------------|---------|-------------|--------|
| Nominal lamp power | 2.75 W  | CRI         | 90     |
| Total flux         | 183 lm  | LOR         | 100%   |
| Luminous efficacy  | 67 lm/W | Total power | 2.75 W |