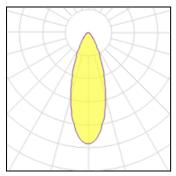

#### Light output 1

#### 

| I X LED            |         |             |         |
|--------------------|---------|-------------|---------|
| Nominal lamp power | 21.15 W | LOR         | 100%    |
| Lamp flux          | 1853 lm | Total flux  | 1853 lm |
| Luminous efficacy  | 88 lm/W | Total power | 21.15 W |
| CCT                | 3500 K  |             |         |
| CRI                | 80      |             |         |
|                    |         |             |         |