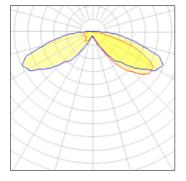

## Light output 1 (integrated)

| Lamp type          | LED     | CCT         | 2200 K |
|--------------------|---------|-------------|--------|
| Nominal lamp power | 96 W    | CRI         | 70     |
| Total flux         | 6982 lm | LOR         | 100%   |
| Luminous efficacy  | 73 lm/W | ULOR        | 4%     |
|                    |         | Total power | 96 W   |