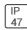

## Product data sheet

LXF/LXT LEXINGTON HID/LED LXF.LXT-PA1-50-760-U-T4W

COOPER LIGHTING







Aluminum housing, top, and base, Greater than 98% life at 60,000 hours ( $40^{\circ}$ C) (LED), Up to 140 lumens per watt, Lumen packages ranging from 2,000 – 11,000 lumens, Self-aligning pole-top fitter fits 2-3/8" and 3" O.D. tenons, Optional NEMA photocontrol receptacle, Five-year warranty (LED)

## Light output 1 (integrated)



| Lamp type          | LED      | CCT         | 5700 K |
|--------------------|----------|-------------|--------|
| Nominal lamp power | 54 W     | CRI         | 70     |
| Total flux         | 6511 lm  | LOR         | 100%   |
| Luminous efficacy  | 121 lm/W | Total power | 54 W   |

Mounting mode

Pole top mounted

Shape and measurements

Height: 0.39 in Diameter: 14.00 in

Adjustability

Fixed

Electric

System power: 54 W

Protection

IP: 47