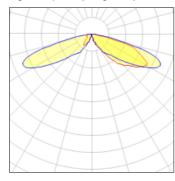

## Light output 1 (integrated)

| Lamp type          | LED      | CCT         | 5700 K |
|--------------------|----------|-------------|--------|
| Nominal lamp power | 54 W     | CRI         | 70     |
| Total flux         | 6511 lm  | LOR         | 100%   |
| Luminous efficacy  | 121 lm/W | Total power | 54 W   |