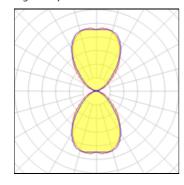

## 1 x Compact fluorescent lamp

| Nominal lamp power | 13 W    | Socket      | Gx24Q-1 |
|--------------------|---------|-------------|---------|
| Lamp flux          | 900 lm  | LOR         | 19%     |
| Luminous efficacy  | 13 lm/W | ULOR        | 9%      |
| CCT                | 3000 K  | Total flux  | 167 lm  |
| CRI                | 84      | Total power | 13 W    |