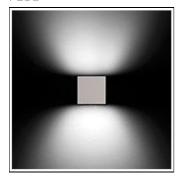

# Product data sheet

LEO 120 12316147

FLOS

Outdoor luminaire for installation on wall or on post. Configuration: die-cast aluminium structure. EN AB-47100 (low copper content). Double layer coating for high resistance to corrosion: The low copper Aluminium alloy is painted with a double coat using powders which are complaint with QUALICOAT standards: a first layer of epoxy powder (with excellent chemical and mechanical resistance) and a second finishing layer of polyester powder (resistant to UV rays and atmospheric agents). The entire painting process of the aluminium fitting starts from components which have been sand-blasted in advance to make the surface more porous and increase the adherence of the paint. Ares effects alkaline and acid washing to clean the surfaces completely, then rinses with demineralised water to remove any residue particles, subsequently a chemical conversion treatment is done to protect against rusting. Sandblasted glass. Moulded silicone gaskets.

## Mounting mode

Wall mounted

# Shape and measurements

Length: 4.72 in Width: 4.72 in Height: 6.69 in