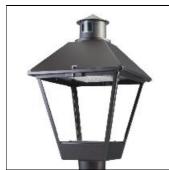

## Product data sheet

LXF/LXT LEXINGTON HID/LED LXF.LXT-PA1-20-740-U-T2R-A

COOPER LIGHTING

Aluminum housing, top, and base, Greater than 98% life at 60,000 hours ( $40^{\circ}$ C) (LED), Up to 140 lumens per watt, Lumen packages ranging from 2,000 – 11,000 lumens, Self-aligning pole-top fitter fits 2-3/8" and 3" O.D. tenons, Optional NEMA photocontrol receptacle, Five-year warranty (LED)

Mounting mode

Pole top mounted

Shape and measurements

Height: 10.00 in Diameter: 14.00 in

Adjustability

Fixed

Electric

System power: 21 W