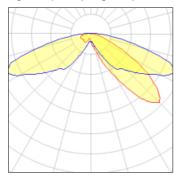

## Light output 1 (integrated)

| Lamp type          | LED      | CCT         | 4000 K |
|--------------------|----------|-------------|--------|
| Nominal lamp power | 21 W     | CRI         | 70     |
| Total flux         | 2546 lm  | LOR         | 100%   |
| Luminous efficacy  | 121 lm/W | ULOR        | 3%     |
|                    |          | Total power | 21 W   |