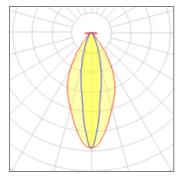

# Product data sheet

SKIM LED 18 POWER LED 36,6W 03.3923.30

FLOS

Embedded luminaire for indirect lighting with LED. Elliptical lens 15°x50° incorporated. Remote transformer not included.