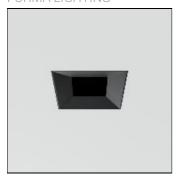

## Product data sheet

SPOTIFY 100 CONCAVE ADJUSTABLE SQUARE - TRIMLESS RR17MN21-902725

FORMA LIGHTING

The Spotify Concave Square series is versatile downlights with high-definition optics and advanced LED technology delivering optimal visual comfort. Available in 76x76 and 100x100mm, trim and trimless versions with tools-free interchangeable optics accessories, it is fully adjustable with vertical tilt 0°-35° inside the ceiling level and rotates 355°.

LOR

Total flux

Total power

Mounting mode

Ceiling recessed

Shape and measurements

Length: 5.12 in Width: 5.12 in Height: 4.96 in

Adjustability