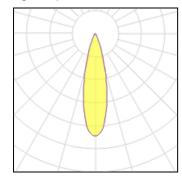

## Light output 1

| I x LED            |         |
|--------------------|---------|
| Nominal lamp power | 16.3 W  |
| Lamp flux          | 744 lm  |
| Luminous efficacy  | 46 lm/W |
| CCT                | 2700 K  |
| CRI                | 80      |

LOR

Total flux

Total power

Mounting mode

Ceiling recessed

Shape and measurements

Length: 5.12 in Width: 5.12 in Height: 4.96 in

Adjustability