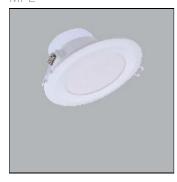

## Product data sheet

LED DOWNLIGHT SERIES DLC 12W 6500K/3000K/4000K DLC-12/3C

MPE

- Round shape - Recessed - mounted on ceiling - Driver is integrated inside the light. - There are 6 rims for DLC 6W-9W - The light has 3 color modes: Cool White-Warm White-Natural - Size:  $\emptyset$ 175 x 64 mm - Cut out:  $\emptyset$ 150mm - Voltage: 100-240VAC - Power: 12W - Power Factor (PF): >0.5 - Luminance: 1440 lm - Color Temperature (CCT): 6500K/3000K/4000K - RA >80 High Color Rendering Index - Beam angle: 110 $\circ$  - Chip LED: SMD 2835 - Life Time: 30,000 hours - Instant Light: 0s - European Standard CE - RoHS