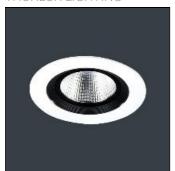

## Product data sheet

TEGO 30° BEAM LED - 20W - 4000K TEG18035

THORLUX LIGHTING

Recessed luminaires with injection moulded reflector finished white. Open IP20 and frosted IP65 versions available in 14W and 20W. Applications: reception areas, retail, public areas and toilets.

Mounting mode

Ceiling recessed

Shape and measurements

Height: 4.72 in Diameter: 4.69 in

Adjustability

Free

Electric

System power: 24 W