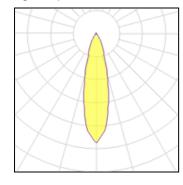

## Product data sheet

TEGO 30° BEAM LED - 20W - 4000K TEG18035

THORLUX LIGHTING

Recessed luminaires with injection moulded reflector finished white. Open IP20 and frosted IP65 versions available in 14W and 20W. Applications: reception areas, retail, public areas and toilets.