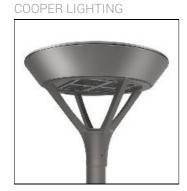

## Product data sheet

PMM MESA
PMM-SA1B-727-U-SLL-HSS

Die-cast aluminum housing and door, Lumens packages ranging from 3,000 - 29,000 lumens, Choice of 13 high-efficiency, patented AccuLED Optics™, Base casting slip fits over a standard 3" O.D. tenon, Wall, single and dual-mount configurations available, 10kV/10vkA surge protection standard, LED fixture features a five-year warranty

Mounting mode

Wall mounted

Shape and measurements

Height: 0.39 in Diameter: 6.00 in

Adjustability

Fixed

Electric

System power: 44 W