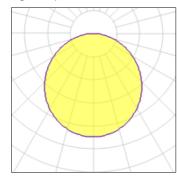

## Light output 1

## 3 x Compact fluorescent lamp

| Nominal lamp power | 24 W    | Socket      | 2G11    |
|--------------------|---------|-------------|---------|
| Lamp flux          | 1800 lm | LOR         | 51%     |
| Luminous efficacy  | 40 lm/W | Total flux  | 2777 lm |
| CCT                | 3000 K  | Total power | 70 W    |
| CRI                | 84      |             |         |