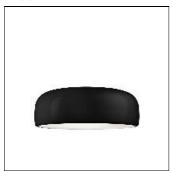

## Product data sheet

SMITHFIELD C ECO 3X24W G11 F1363030

FLOS

Ceiling-mounted lamp providing direct light. Aluminium body. Available in gloss black, white or MUD. Injection-moulded opalescent polycarbonate diffuser. Steel wall and ceiling attachment.

Mounting mode

Ceiling mounted

Shape and measurements

Length: 23.55 in Width: 23.55 in Height: 8.10 in

Adjustability

Fixed

Electric

System power: 70 W