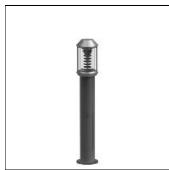

## Product data sheet

LUCAS PV (BOLLARD WITH DOOR AND KÜK) 9.881.5497.40

LEIPZIGER LEUCHTEN

Decorative luminaire for lanes, driveways, terraces, gardens, and for night illumination and hazardous areas. - Impact-resistant clear/opal polycarbonate cylinder, UV-stabilized - Mirror lamellae for light guidance and glare limitation made of premium highest-grade aluminium, burnished and anodized - Unit carrier, crown flange and ornaments made of corrosion-resistant cast aluminium, painted; ground and passivated special steel parts preferably in jet black, RAL 9005 - Housing/upright tube of special steel painted in any RAL or DB colour without surcharge, or special steel, ground and passivated - All electrical components accommodated on a block -Crown detachable for easy maintenance/lamp change - Upright tube with pole door, incl. cable joint box for cable 5x16 mm2 Voltage: 230V 50Hz Protected to: IP 55 Protection class: I/II Made to DIN VDE 0711

Mounting mode

Standing / Bollard

Shape and measurements

Height: 37.80 in Diameter: 6.69 in

Design

Color of housing: Black

Electric

System power: 28 W