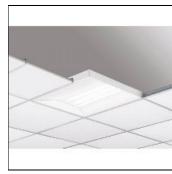

## Product data sheet

DAMA 1891

TEC-MAR

Multi-installation LED fitting, suitable for recessed installation in false ceiling with visible structure 15/24mm, surface mounting or suspended (suspension kit needed). Steel sheet body, painted with embossed white anti-yellowing epoxypolyester powder, including phosphating and degreasing pre-treatment. Electronic driver 220-240V 50/60 Hz. Manufactured in accordance with EN / IEC 60598-1.

Mounting mode

Ceiling mounted

Shape and measurements

Length: 23.43 in Width: 23.43 in Height: 2.76 in

Adjustability

Fixed

Electric

System power: 36 W