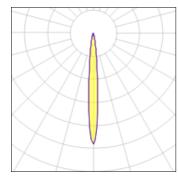

## Light output 1

| 1 x LED            |         |
|--------------------|---------|
| Nominal lamp power | 7.2 W   |
| Lamp flux          | 318 lm  |
| Luminous efficacy  | 36 lm/W |
| CCT                | 3000 K  |
| CRI                | 93      |

| LOR         | 79%    |
|-------------|--------|
| Total flux  | 250 lm |
| Total power | 7 W    |
|             |        |

Mounting mode

Ceiling recessed

Shape and measurements

Length: 4.92 in Width: 4.92 in Height: 4.72 in