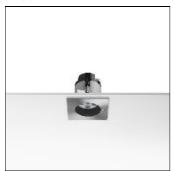

## Product data sheet

NEUTRON 1 FIXED SQUARE CEILING 07.9513/PWLED/7W/9°

FLOS

Adjustable recessed luminaire for ceilings or in ground applications, for LEDs or 12 volt halogen QR-CBC 35 lamps. Die-cast aluminum recessed housing, high corrosionresistance. 6mm tempered protection glass. Silicone seals. Stainless steel closing ring with fixing screws. PG9 cable gland with pre-wired 1 metre power loom. Finishes: matt black (04), grey (72), stainless steel (55), stainless steel dark copper (PB), stainless steel gold (PG), stainless steel black (PN).

| LOR         | 79%    |
|-------------|--------|
| Total flux  | 250 lm |
| Total power | 7 W    |
|             |        |

Mounting mode

Ceiling recessed

Shape and measurements

Length: 4.92 in Width: 4.92 in Height: 4.72 in