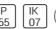

# Product data sheet

MAXI CORE - WALL UPLIGHT 5145-7-5-505-XX

UNILAMP









Description Characterized by clean and clear-cut lines CORE is a family of square wall and ceiling as well as bollard and pole lights. CORE is available in 2 sizes and is operated with High Lumen Output LED. With the energy-efficient COB LED from Citizen, clients can enjoy the same or even higher lighting levels when compared to metal halide lamps with less energy consumption. The computer-aided-design of the parabolic reflector provides efficient light emission and distribution. The housing is dust and water protected through the extensive engineering design and testing. CORE is recommended to illuminate columns, facades, walkways and various architectural design works. The bollard and pole light version gives a great level of downward light in respect to the lighting pollution issue.