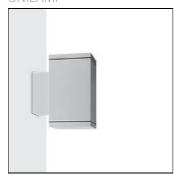

# Product data sheet

MAXI CORE - WALL UPLIGHT 5145-7-5-505-XX

UNILAMP

Description Characterized by clean and clear-cut lines CORE is a family of square wall and ceiling as well as bollard and pole lights. CORE is available in 2 sizes and is operated with High Lumen Output LED. With the energy-efficient COB LED from Citizen, clients can enjoy the same or even higher lighting levels when compared to metal halide lamps with less energy consumption. The computer-aided-design of the parabolic reflector provides efficient light emission and distribution. The housing is dust and water protected through the extensive engineering design and testing. CORE is recommended to illuminate columns, facades, walkways and various architectural design works. The bollard and pole light version gives a great level of downward light in respect to the lighting pollution issue. Spec • Designed, Manufactured and Tested according to IEC 60598-1, IEC 60598-2-1, IEC 60598-2-2 and VDE regulations. • LM6 Die Cast Aluminium and Extruded Aluminium body. • Stainless steel screws. • Nano Ceramic surface conversion. • Double layer coating. • Safety glass cover. • Post-cured silicone gasket. • High quality LED module and driver. • High efficiency reflector. • Weather proof grommet. • GFR PA6.6 terminal block. • Installation work has to be carried on according to the enclosed installation manual.

## Mounting mode

Wall mounted

# Shape and measurements

Length: 5.91 in Width: 8.62 in Height: 10.28 in