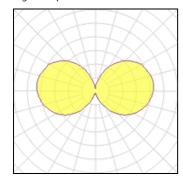

## 1 x Compact fluorescent lamp

| Nominal lamp power | 26 W    | LOR         | 40%    |
|--------------------|---------|-------------|--------|
| Lamp flux          | 1800 lm | ULOR        | 21%    |
| Luminous efficacy  | 26 lm/W | Total flux  | 716 lm |
| CCT                | 2899 K  | Total power | 28 W   |
| CRI                | 90      |             |        |