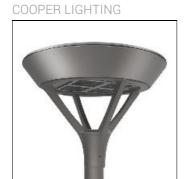

## Product data sheet

PMM MESA
PMM-SA2A-727-U-SLL-HSS

Die-cast aluminum housing and door, Lumens packages ranging from 3,000 - 29,000 lumens, Choice of 13 high-efficiency, patented AccuLED Optics™, Base casting slip fits over a standard 3" O.D. tenon, Wall, single and dual-mount configurations available, 10kV/10vkA surge protection standard, LED fixture features a five-year warranty