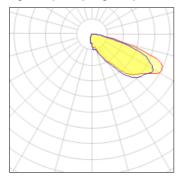

## Light output 1 (integrated)

| Lamp type          | LED     | CCT         | 2700 K |
|--------------------|---------|-------------|--------|
| Nominal lamp power | 66 W    | CRI         | 70     |
| Total flux         | 4849 lm | LOR         | 100%   |
| Luminous efficacy  | 73 lm/W | Total power | 66 W   |