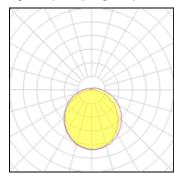

## Light output 1 (integrated)

| Lamp type          | LED      | CCT         | 4000 K |
|--------------------|----------|-------------|--------|
| Nominal lamp power | 48 W     | CRI         | 80     |
| Total flux         | 5760 lm  | LOR         | 100%   |
| Luminous efficacy  | 120 lm/W | ULOR        | 6%     |
|                    |          | Total power | 48 W   |