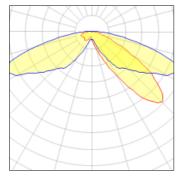

IP 47

Light output 1 (integrated)

| Lamp type          | LED     | CCT         | 2700 K |
|--------------------|---------|-------------|--------|
| Nominal lamp power | 21 W    | CRI         | 80     |
| Total flux         | 1872 lm | LOR         | 100%   |
| Luminous efficacy  | 89 lm/W | ULOR        | 3%     |
|                    |         | Total power | 21 W   |