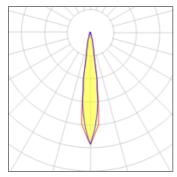

## Light output 1

| 1 x LED            |         |             |        |
|--------------------|---------|-------------|--------|
| Nominal lamp power | 1.7 W   | LOR         | 93%    |
| Lamp flux          | 115 lm  | Total flux  | 107 lm |
| Luminous efficacy  | 46 lm/W | Total power | 2.3 W  |
| CCT                | 6000 K  |             |        |
| CRI                | 70      |             |        |
|                    |         |             |        |