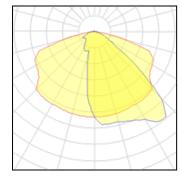

# Product data sheet

SMALL SIROCCO OPTIC - AREA LIGHT / ROAD OPTIC SINGLE SIDED 7244-I-4-671-XX

UNILAMP

Description SIROCCO is a family of floodlight, surface washer and area lighting. Two types of light distribution, asymmetric and bi-symmetric. Available with a range of mounting accessories including ground mount base, pole top mount, and wall/pole mounting arm. It is designed to operate with the high lumen output LED light source. Reflectors for SIROCCO have been engineered utilizing the latest technology and software for maximum performance. A calibrated aiming unit provides accuracy of light distribution on any surface or structure. SIROCCO is suitable to illuminate medium to large size objects or areas such as signage boards, building facades, parking lots, public parks, pedestrian, small streets and squares. Galvanized steel pole and anchor unit for concrete foundation are also available. SPEC • Designed, Manufactured and Tested according to IEC 60598-1, IEC 60598-2-1 and VDE regulations. • LM6 Die Cast Aluminium body. • Stainless steel screws. • Nano Ceramic surface conversion. • Double layer coating. • Safety glass cover. • Post-cured silicone gasket. • High quality LED module and driver. • Anodized aluminium reflector. • Adjustable optic. • GFR PA6.6 Terminal block. • M16 cable gland or weather proof grommet. • Pole light and flood light pre-wired with outdoor cable. • Installation work has to be carried on according to the enclosed product manual.