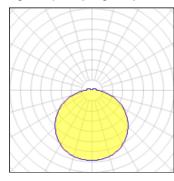

#### Light output 1 (integrated)

| Lamp type          | LED     | CCT         | 4032 K |
|--------------------|---------|-------------|--------|
| Nominal lamp power | 24.3 W  | CRI         | 80     |
| Total flux         | 1218 lm | LOR         | 100%   |
| Luminous efficacy  | 50 lm/W | ULOR        | 6%     |
|                    |         | Total power | 24.3 W |

## Glare protection

Glare protection: UGR < 19