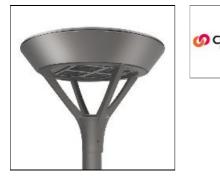

## PMM MESA PMM-E06-LED-E-U-5XQ COOPER LIGHTING

Die-cast aluminum housing and door, Lumens packages ranging from 3,000 - 29,000 lumens, Choice of 13 high-efficiency, patented AccuLED Optics<sup>™</sup>, Base casting slip fits over a standard 3" O.D. tenon, Wall, single and dual-mount configurations available, 10kV/10vkA surge protection standard, LED fixture features a five-year warranty

## Mounting mode

Wall mounted