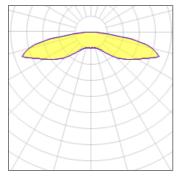

## Light output 1 (integrated)

| Lamp type          | LED      | CCT         | 4000 K  |
|--------------------|----------|-------------|---------|
| Nominal lamp power | 150.5 W  | CRI         | 70      |
| Total flux         | 15618 lm | LOR         | 100%    |
| Luminous efficacy  | 104 lm/W | Total power | 150.5 W |