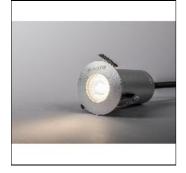

# Product data sheet

DECKLIGHT SUPER 230V 45° 7764705 HIDE-A-LITE

Dimmable 230V-luminaire in IP67 model for wooden deck and ground. Illuminate and highlight walls, pathways, and stairs, mainly outdoors. Housing and front ring in aluminium, with clips for optimal connection also in living materials, such as wood. Integrated mains dimmable driver delivered with 2m pre-mounted rubber cable. Sleeve for embedment available as accessory. Dimmable with the most commonly available dimmers on the market. Combine with the accessory Ground Connector 4-way IP68 for an easy installation.