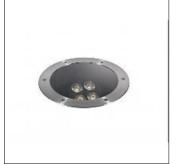

# Product data sheet

RADIIS 210 Ø280 ZOOM / MWFL 42 GR, LED 36W/4000K 5747828582

LOUIS POULSEN

Radiis 210 Concept: The fixture emits even, channelled light. Three types of light systems - zoom, lens and wall washer - together with direction adjustment options and colour and light filters, make it possible to illuminate buildings, vegetation, signs, etc. in an effective and interesting way, while promoting a sense of security. Finish: Glass, stainless steel. Material: Housing: Injection moulded anodised aluminium. Top ring: Brushed stainless steel, 316L. Glass: Extra clear, hardened glass. Driver box: Synthetic. Installation sleeve: Synthetic. Mounting: An installation sleeve must be used (ordered separately). The IP68 driver box/connection box is pre-mounted with sealed wiring and IP68 connectors. The connecting cable terminates with an IP68 connector (supplied) for cable type H07RN-F Ø7-12mm (2x2.5mm2). Looping: Yes. Certified to withstand load of up to 2,000 kg. Weight: Max. 6kg. Class: Ingress protection IP66, IP67, IP68, IP69K. IK10. Electric shock protection II wo. ground.