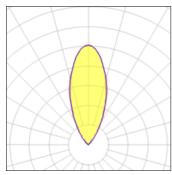

#### Light output 1

1 x LED Nominal lamp power Lamp flux Luminous efficacy CCT CRI

36 W 3549 lm 60 lm/W 4000 K 80

LOR ULOR Total flux Total power

60% 60% 2147 lm 36 W

| Mounting mode          | Elec |
|------------------------|------|
| Floor recessed         | Sys  |
| Shape and measurements | Арр  |
|                        |      |