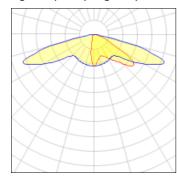

## Light output 1 (integrated)

| Lamp type          | LED      | CCT         | 2200 K |
|--------------------|----------|-------------|--------|
| Nominal lamp power | 419 W    | CRI         | 70     |
| Total flux         | 34441 lm | LOR         | 100%   |
| Luminous efficacy  | 82 lm/W  | Total power | 419 W  |