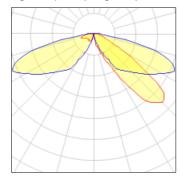

## Light output 1 (integrated)

| Lamp type          | LED     | CCT         | 2700 K |
|--------------------|---------|-------------|--------|
| Nominal lamp power | 96 W    | CRI         | 80     |
| Total flux         | 7106 lm | LOR         | 100%   |
| Luminous efficacy  | 74 lm/W | Total power | 96 W   |