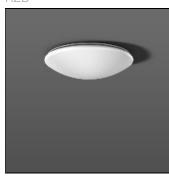

# Product data sheet

FLAT POLYMERO 311947.002.1.76

RZB

Series: FLAT POLYMERO Decorative round surface-mounted luminaire. Base: metal, powder-coated. Diffuser made of non-yellowing plastic (PMMA), opal. Diffuser fastening: patented push system. Suitable for ceiling mounting, wall (surface). Colour: white Diameter: 460 mm Height: 120 mm Lamp: LED Socket: without socket Colour temperature: 3000K Colour rendering index (CRI): 83 System power: 19 W Rated luminous flux: 1950 Im Luminous efficiency: 103 Im/W Control gear: AC power, DALI dimmable Protection class: I Type of protection: IP 40

# Mounting mode

Ceiling mounted

## Shape and measurements

Height: 4.72 in Diameter: 18.11 in

## Design

Material impression: Matt