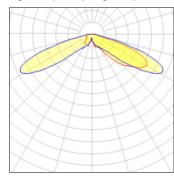

## Light output 1 (integrated)

| Lamp type          | LED     | CCT         | 2700 K |
|--------------------|---------|-------------|--------|
| Nominal lamp power | 44 W    | CRI         | 70     |
| Total flux         | 4294 lm | LOR         | 100%   |
| Luminous efficacy  | 98 lm/W | Total power | 44 W   |