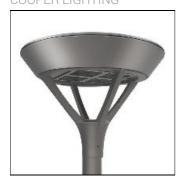

## Product data sheet

PMM MESA PMM-SA1B-727-U-T4W COOPER LIGHTING

Die-cast aluminum housing and door, Lumens packages ranging from 3,000 - 29,000 lumens, Choice of 13 high-efficiency, patented AccuLED Optics™, Base casting slip fits over a standard 3" O.D. tenon, Wall, single and dual-mount configurations available, 10kV/10vkA surge protection standard, LED fixture features a five-year warranty