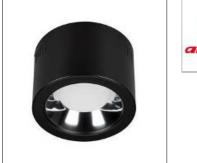

### 046461

ARLIGHT RUS LLC

A surface-mounted interior lamp with variable color temperature and a switch on the body. Power 20W, luminous flux 2000 lm, 100 lm/W, white 6000K, or daylight 4000K, or warm 3000K (choice of light color during installation, fixed), CRI>80, angle 80°, supply voltage 230 V. Black round body made of aluminum Protection degree IP20. Size: Ø176x130mm. Installation of invoice. Power supply AC220-240V. Driver included (18-30V, 700mA), ripple < 1%.

#### Shape and measurements

Height: 5.12 in Diameter: 6.93 in