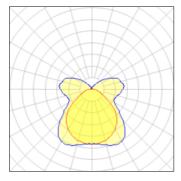

## Light output 1

## 1 x LED Nominal lamp power 49.5 W LOR 88% Lamp flux ULOR 1350 lm 23% Luminous efficacy 27 lm/W Total flux 1190 lm 3000 K CCT Total power 49.5 W CRI 100

| Mounting mode          | Electric             |
|------------------------|----------------------|
| Ceiling mounted        | System power: 49.5 W |
| Shape and measurements | Protection           |
| Length: 5.75 in        | IP: 47               |
| Width: 48.00 in        |                      |
| Height: 3.00 in        |                      |