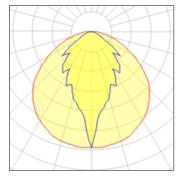

### Light output 1 (integrated)

| Lamp type          | LED     | CCT         | 3000 K |
|--------------------|---------|-------------|--------|
| Nominal lamp power | 19 W    | CRI         | 80     |
| Total flux         | 1420 lm | LOR         | 100%   |
| Luminous efficacy  | 75 lm/W | Total power | 19 W   |